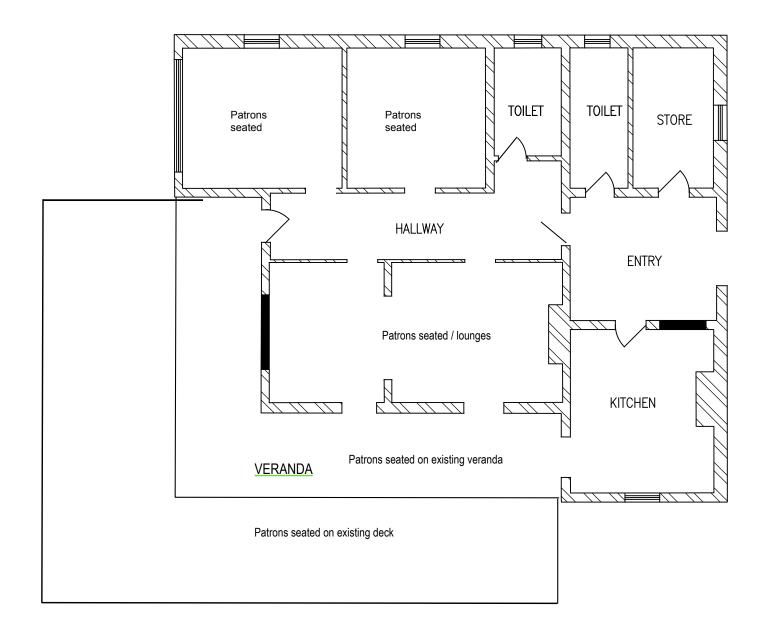

Maximum Patrons at any one time is 70

NOTE:

DENOTES DOORWAY & SWING DIRECTION

■■ DENOTES WINDOW

WALL THICKNESSES ARE APPROXIMATE

 Principal:
 PDI Property Pty Ltd

 Scale
 1:100
 Date 3/11/2022
 Council Ref. \_\_\_\_

| CATERING EQUIPMENT                                                                  | Revisions | RESTAURANT / CAFE |             |
|-------------------------------------------------------------------------------------|-----------|-------------------|-------------|
| Matthew Cambridge                                                                   |           | Address           | Project No. |
| 2060 - 2062 Castlereagh Road, Penrith NSW 2750<br>M: 0428 901 652 P: (02) 4732 1830 |           | PENRITH           | 23055       |