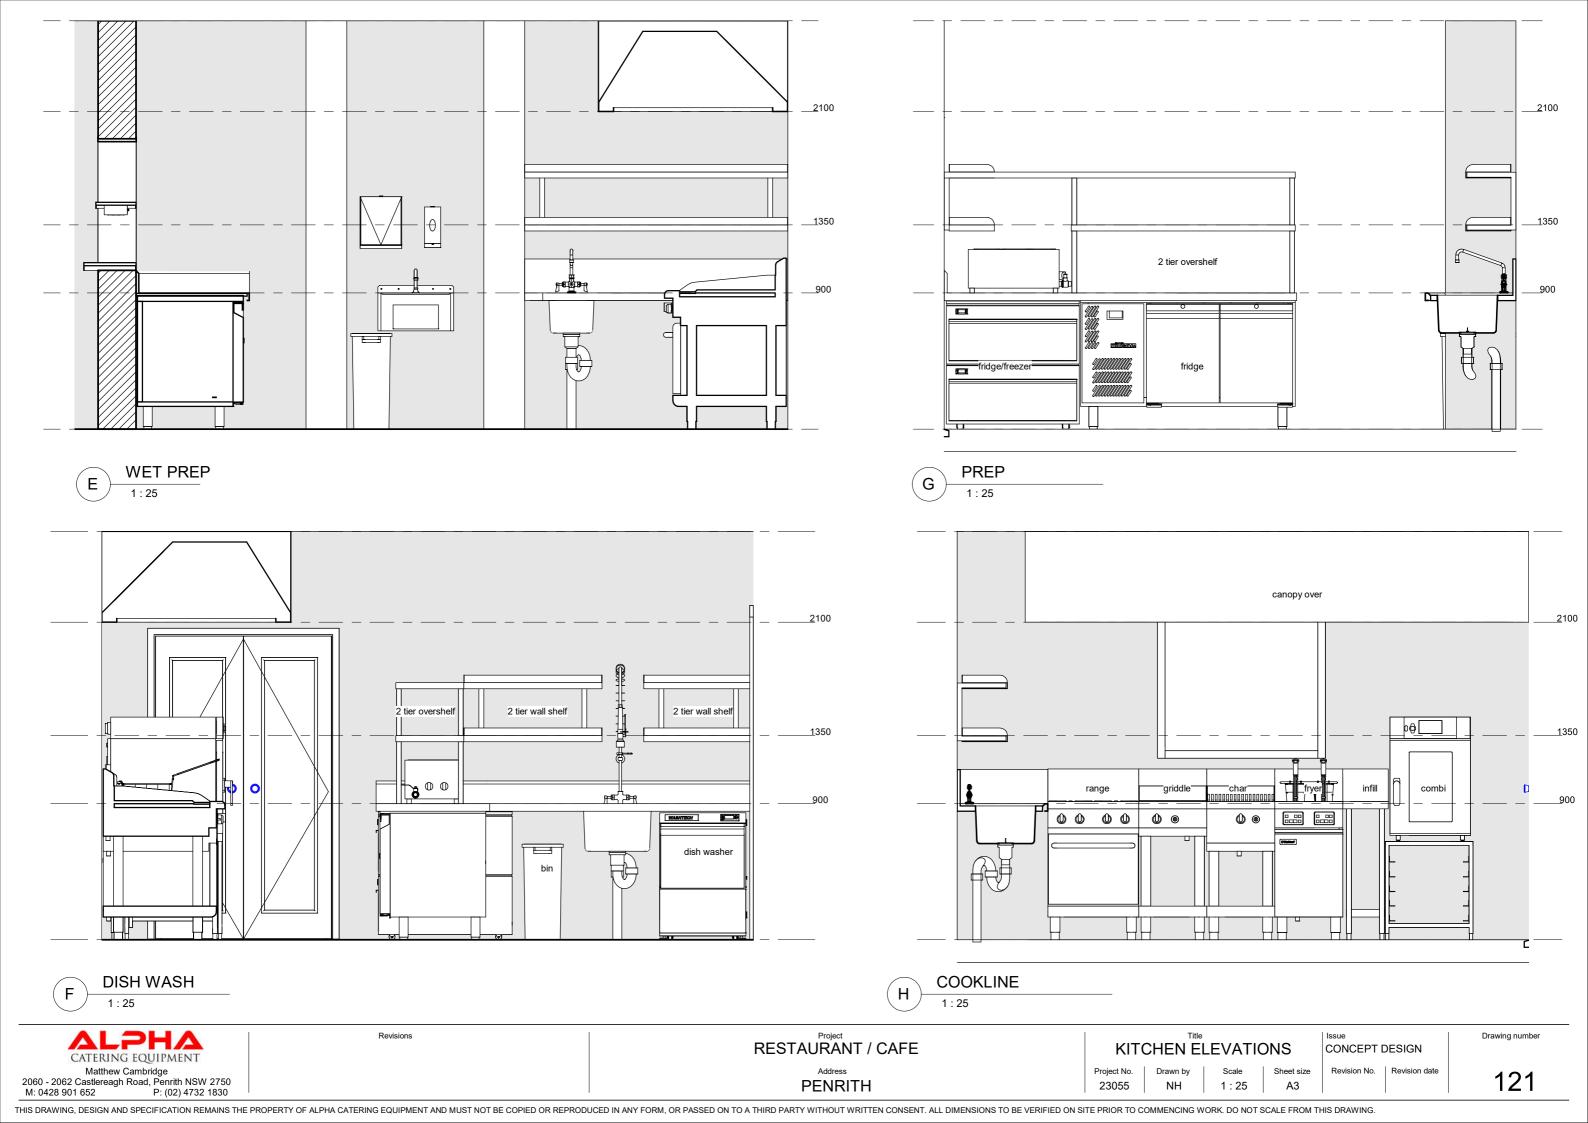

| CATERING EQUIPMENT                                                                  | Revisions | RESTAURANT / CAFE |             |
|-------------------------------------------------------------------------------------|-----------|-------------------|-------------|
| Matthew Cambridge                                                                   |           | Address           | Project No. |
| 2060 - 2062 Castlereagh Road, Penrith NSW 2750<br>M: 0428 901 652 P: (02) 4732 1830 |           | PENRITH           | 23055       |

CONCEPT DESIGN

Revision No. | Revision date

Drawing number

111

Revisions

| Project | RESTAURANT / CAFE | RESTAURANT / CAFE | Revision | Rev