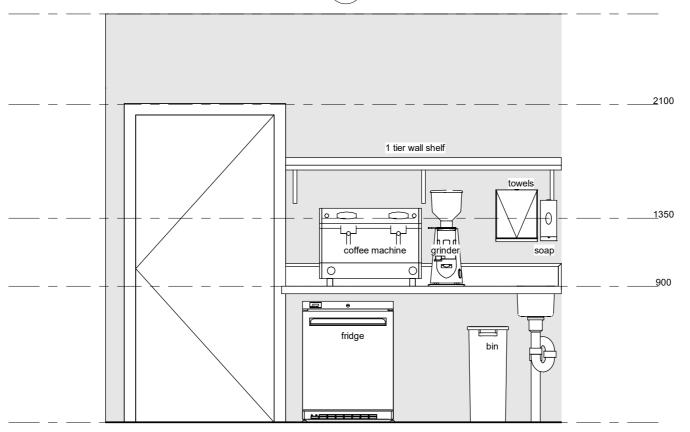

GLASS WASH

1:25

PREP BENCH
1:25

C BARRISTA STATION
1:25

Revisions

CATERING EQUIPMENT
Matthew Cambridge
2060 - 2062 Castlereagh Road, Penrith NSW 2750
M: 0428 901 652 P: (02) 4732 1830

RESTAURANT / CAFE

Address
PENRITH