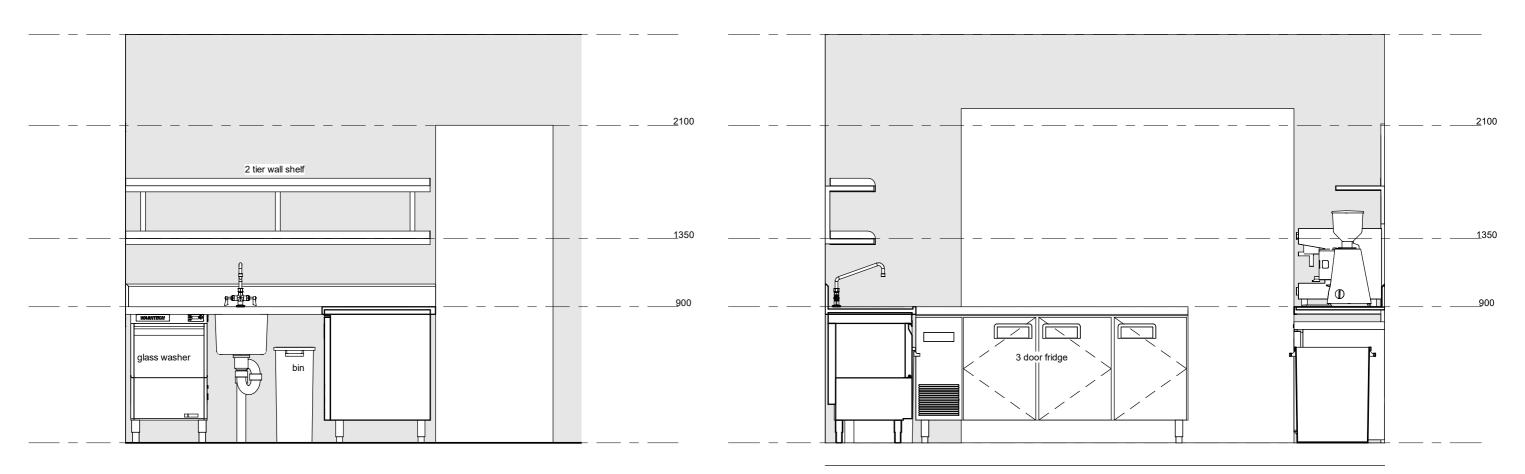

GLASS WASH

1:25

PREP BENCH
1:25

C BARRISTA STATION
1:25

Revisions

CATERING EQUIPMENT
Matthew Cambridge
2060 - 2062 Castlereagh Road, Penrith NSW 2750
M: 0428 901 652 P: (02) 4732 1830

RESTAURANT / CAFE

Address
PENRITH