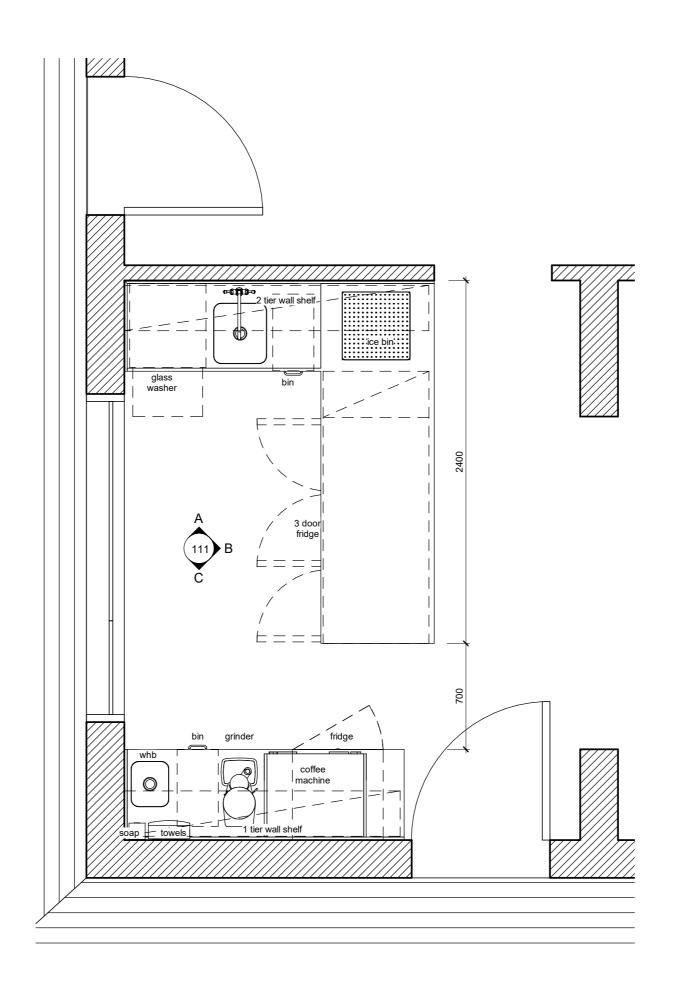

GLASS WASH

1:25

PREP BENCH
1:25

C BARRISTA STATION
1:25

Revisions

CATERING EQUIPMENT
Matthew Cambridge
2060 - 2062 Castlereagh Road, Penrith NSW 2750
M: 0428 901 652 P: (02) 4732 1830

RESTAURANT / CAFE

Address
PENRITH

CONCEPT DESIGN

Revision No. | Revision date

Drawing number

111

Revisions

| Project | RESTAURANT / CAFE | RESTAURANT / CAFE | Revision | Rev